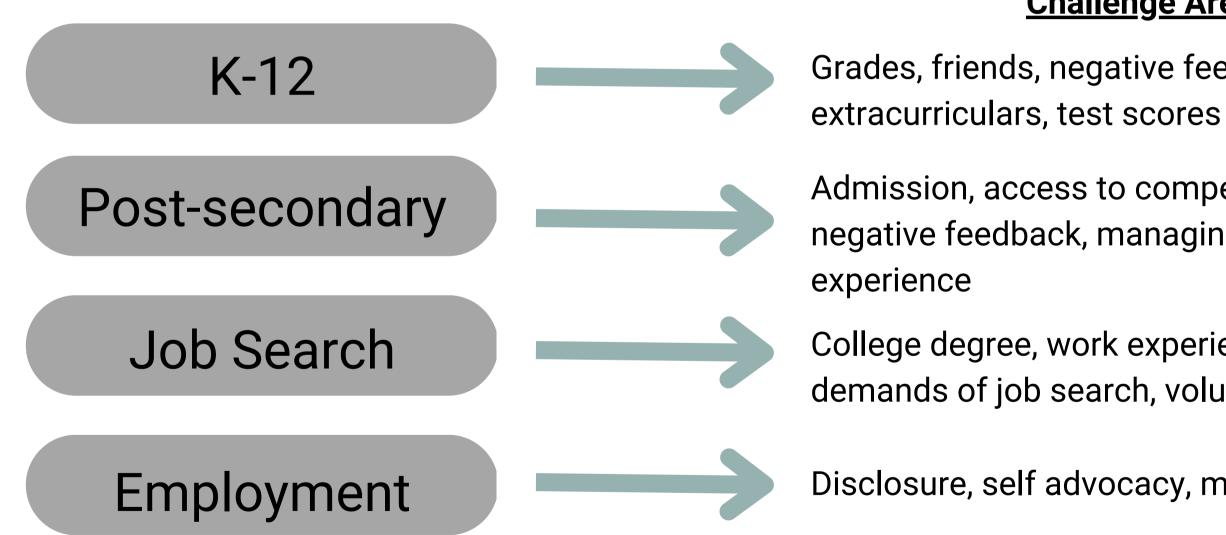

## The broken journey to employment

#### **Challenge Areas:**

- Grades, friends, negative feedback, managing
- Admission, access to competitive majors, grades, friends, negative feedback, managing independence, work
- College degree, work experience, major, grades, social & EF demands of job search, volume of rejections
- Disclosure, self advocacy, misinterpreting ND behavior